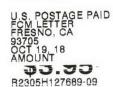

Date Produced: 10/22/2018

ConnectSuite Inc.:

The following is the delivery information for Certified Mail™/RRE item number 9214 8901 9403 8373 6881 35. Our records indicate that this item was delivered on 10/16/2018 at 02:22 p.m. in FRESNO, CA 93722. The scanned image of the recipient information is provided below.

Signature of Recipient:

G.R. (INDERWOOD

Address of Recipient:

ery

Thank you for selecting the Postal Service for your mailing needs. If you require additional assistance, please contact your local post office or Postal Service representative.

Sincerely, United States Postal Service

The customer reference number shown below is not validated or endorsed by the United States Postal Service. It is solely for customer use.

Customer Reference Number:

C1025973.5930979